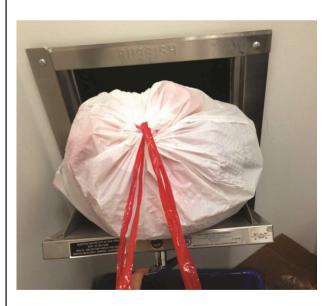

## GARBAGE CHUTES

We kindly request that all residents place their garbage in bags before disposing of it in the chutes. It has been observed that some individuals are placing items directly into the chute without bags. To maintain cleanliness and hygiene, please ensure that all items are properly bagged prior to disposal. Furthermore, if you have large or bulky items that cannot fit in the garbage chute, please refrain from leaving them on the floor. Instead, dispose of them directly in the basement garbage bins. This will help avoid blockages and keep the chutes functional for everyone. Let's collaborate to keep our living environment clean.