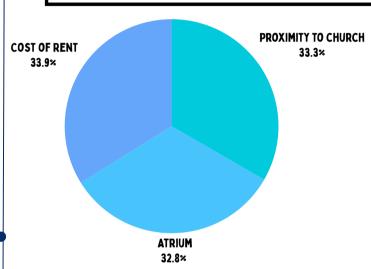

## Annual Residents' Survey 2025 **HOUSING**



HOW DID YOU HEAR ABOUT ST. ANDREW'S CENTRE PRIOR TO MOVING IN? (TOP 3)

- #1. WORD OF MOUTH (44.4%)
- #2.FRIENDS/FAMILY WERE CURRENT OR FORMER RESIDENTS (41.4%)
- #3. LIVED IN THE NEIGHBOURHOOD (20.2%)

DID YOU FIND THE MOVE IN PROCESS AT ST.
ANDREW'S CENTRE EASY?



DO YOU FEEL SUPPORTED IN ADRESSING HOUSING RELATED CONCERNS WITHIN THIS COMMUNITY?

YES 96%





DO YOU FEEL THE INFORMATION PROVIDED DURING THE TOUR WAS ACCURATE AND HELPFUL?

YES 95%

ARE YOU AWARE OF WHO TO SPEAK TO IF YOU ENCOUNTER ISSUES WITH YOUR RENTAL, LEASE AGREEMENTS OR INTERNAL MOVE IN/REQUESTS?

**YES 98%** 

ARE YOU SATISFIED LIVING AT ST. ANDREW'S CENTRE?

YES 98%!

## Annual Residents' Survey 2025 COMMON SPACES

DO YOU UTILIZE THE COMMON SPACES?

**YES 86%** 

ARE THESE COMMON SPACES TIDY?

YES 96.8%

DO YOU FEEL THE ATRIUM IS WELL MAINTAINED AND DECORATED?

**YES 100%** 

DO YOU FEEL THAT THE ADMINISTRATIVE STAFF ARE RESPONSIVE TO YOUR QUESTIONS AND CONCERNS, ONCE BROUGHT TO THEIR ATTENTION?

**YES 100%** 

DO YOU FEEL STAFF KEEP RESIDENTS INFORMED ABOUT WHAT IS HAPPENING IN THE CENTRE?

YES 95.8%

DO YOU FEEL COMFORTABLE SHARING YOUR FEEDBACK WITH STAFF AND USING TH