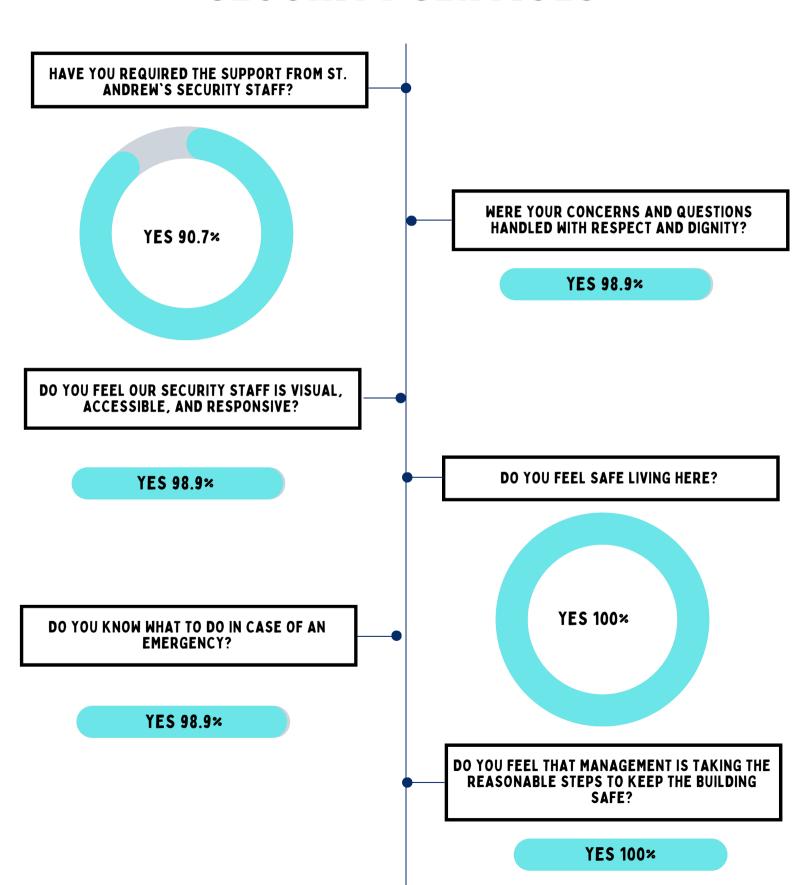

OUR FEEDBACK WITH STAFF AND USING THE SUGGESTION BOX?

YES 92.4%

DO YOU FIND THAT THE NEWSLETTER IS A VALUABLE SOURCE OF INFORMATION AND EASY TO READ?

YES 93.5%

HOW OFTEN DO YOU USE THE COMMON SPACES IN THE COMMUNITY?

DAILY: 65.3% MONTHLY: 6.3% WEEKLY: 20% RARELY: 4.2%

DO YOU FEEL THE OUTDOOR GARDEN GROUNDS ARE WELL MAINTAINED?

YES 100%

#### **ADMINISTRATION**

DO YOU FEEL RESPECTED BY OUR STAFF IN ADMINISTRATION?

YES 96.9%

DO YOU FEEL YOU HAVE A VARIETY OF WAYS TO ACCESS INFORMATION ABOUT WHAT IS HAPPENING IN THE CENTRE?

YES 96.7%

DO YOU READ THE MONTHLY NEWSLETTER?

YES 94.7%

### Annual Residents' Survey 2025 continued



# Annual Residents' Survey 2025 FOOD SERVICES



# Annual Residents' Survey 2025 HOSPITALITY SERVICES



# Annual Residents' Survey 2025 SECURITY SERVICES



### Annual Residents' Survey 2025 ACTIVITIES & INTERNAL PARTNERSHIPS



A TOTAL OF 112 COMPLETED SURVEYS HAVE BEEN RECEIVED.

THANK YOU TO ALL WHO TOOK THE TIME TO COMPLETE OUR ANNUAL RESIDENTS' SURVEY. YOUR FEEDBACK IS ALWAYS GREATLY APPRECIATED!