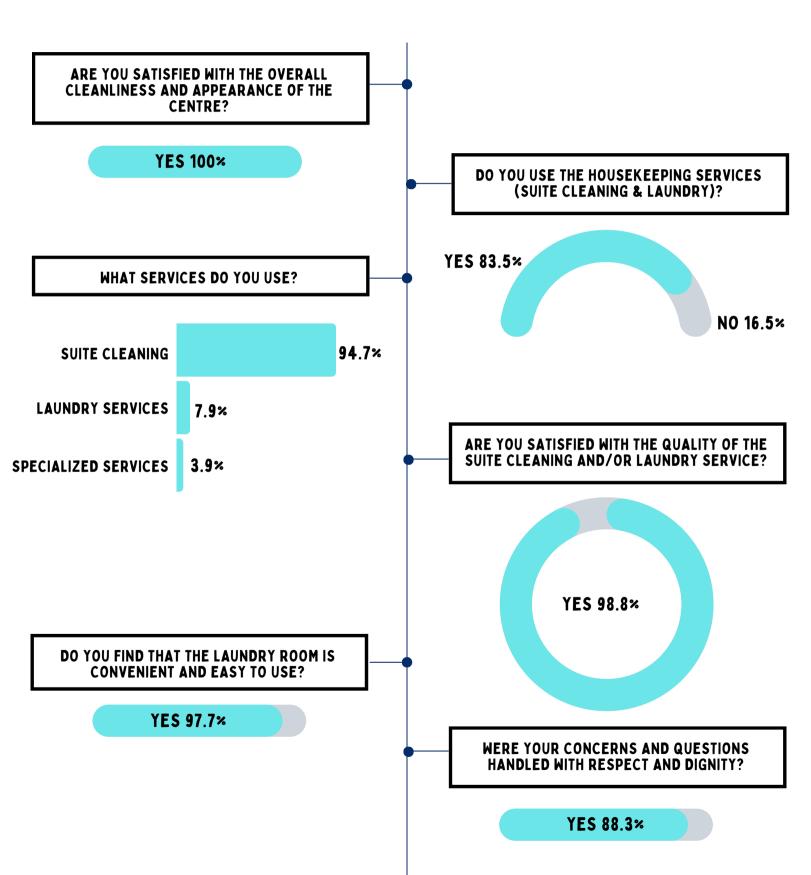

CENTRE?

YES 95.8%

DO YOU FEEL COMFORTABLE SHARING YOUR FEEDBACK WITH STAFF AND USING THE SUGGESTION BOX?

YES 92.4%

DO YOU FIND THAT THE NEWSLETTER IS A VALUABLE SOURCE OF INFORMATION AND EASY TO READ?

YES 93.5%

HOW OFTEN DO YOU USE THE COMMON SPACES IN THE COMMUNITY?

DAILY: 65.3% MONTHLY: 6.3% WEEKLY: 20% RARELY: 4.2%

DO YOU FEEL THE OUTDOOR GARDEN GROUNDS ARE WELL MAINTAINED?

YES 100%

#### **ADMINISTRATION**

DO YOU FEEL RESPECTED BY OUR STAFF IN ADMINISTRATION?

YES 96.9%

DO YOU FEEL YOU HAVE A VARIETY OF WAYS TO ACCESS INFORMATION ABOUT WHAT IS HAPPENING IN THE CENTRE?

YES 96.7%

DO YOU READ THE MONTHLY NEWSLETTER?

YES 94.7%

### Annual Residents' Survey 2025 continued



# Annual Residents' Survey 2025 FOOD SERVICES



# Annual Residents' Survey 2025 HOSPITALITY SERVICES



# Annual Residents' Survey 2025 SECURITY SERVICES



### Annual Residents' Survey 2025 ACTIVITIES & INTERNAL PARTNERSHIPS



A TOTAL OF 112 COMPLETED SURVEYS HAVE BEEN RECEIVED.

THANK YOU TO ALL WHO TOOK THE TIME TO COMPLETE OUR ANNUAL RESIDENTS' SURVEY. YOUR FEEDBACK IS ALWAYS GREATLY APPRECIATED!