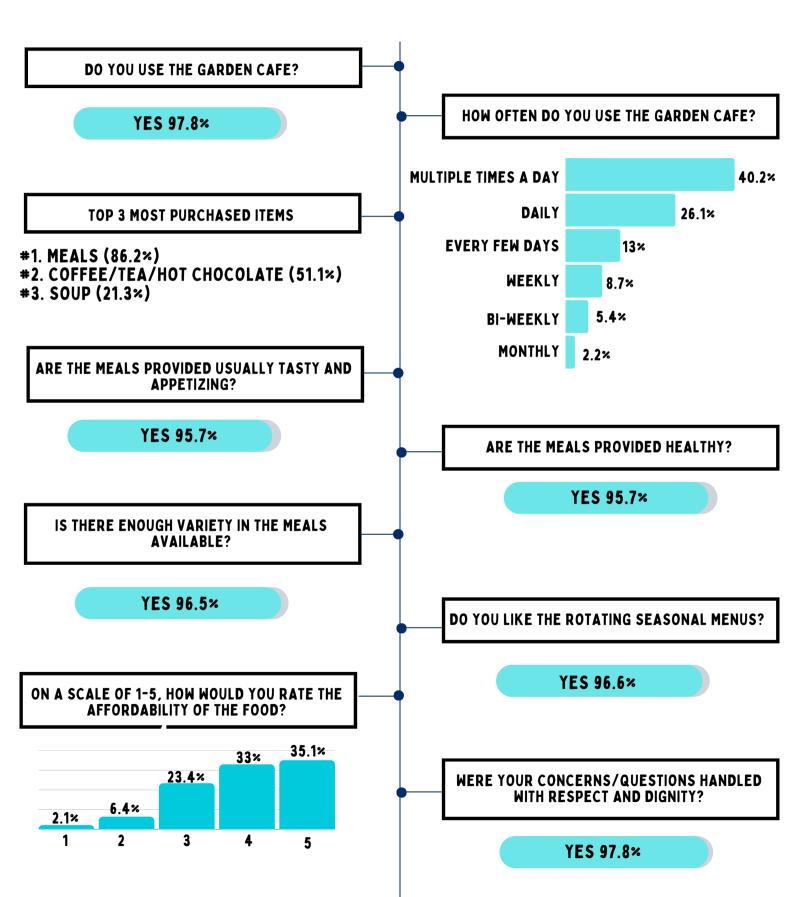

KEEP RESIDENTS INFORMED ABOUT WHAT IS HAPPENING IN THE CENTRE?

YES 95.8%

DO YOU FEEL COMFORTABLE SHARING YOUR FEEDBACK WITH STAFF AND USING THE SUGGESTION BOX?

YES 92.4%

DO YOU FIND THAT THE NEWSLETTER IS A VALUABLE SOURCE OF INFORMATION AND EASY TO READ?

YES 93.5%

HOW OFTEN DO YOU USE THE COMMON SPACES IN THE COMMUNITY?

DAILY: 65.3% MONTHLY: 6.3% WEEKLY: 20% RARELY: 4.2%

DO YOU FEEL THE OUTDOOR GARDEN GROUNDS ARE WELL MAINTAINED?

YES 100%

#### **ADMINISTRATION**

DO YOU FEEL RESPECTED BY OUR STAFF IN ADMINISTRATION?

YES 96.9%

DO YOU FEEL YOU HAVE A VARIETY OF WAYS TO ACCESS INFORMATION ABOUT WHAT IS HAPPENING IN THE CENTRE?

YES 96.7%

DO YOU READ THE MONTHLY NEWSLETTER?

YES 94.7%

### Annual Residents' Survey 2025 continued



# Annual Residents' Survey 2025 FOOD SERVICES



# Annual Residents' Survey 2025 HOSPITALITY SERVICES



# Annual Residents' Survey 2025 SECURITY SERVICES



### Annual Residents' Survey 2025 ACTIVITIES & INTERNAL PARTNERSHIPS



A TOTAL OF 112 COMPLETED SURVEYS HAVE BEEN RECEIVED.

THANK YOU TO ALL WHO TOOK THE TIME TO COMPLETE OUR ANNUAL RESIDENTS' SURVEY. YOUR FEEDBACK IS ALWAYS GREATLY APPRECIATED!