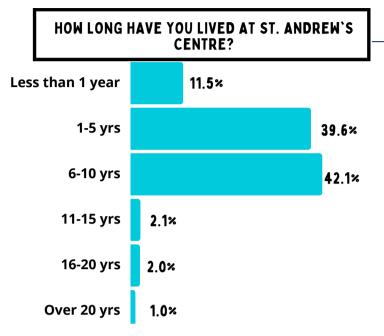

## Annual Residents' Survey 2025 **HOUSING**



HOW DID YOU HEAR ABOUT ST. ANDREW'S CENTRE PRIOR TO MOVING IN? (TOP 3)

- #1. WORD OF MOUTH (44.4%)
- #2.FRIENDS/FAMILY WERE CURRENT OR FORMER RESIDENTS (41.4%)
- #3. LIVED IN THE NEIGHBOURHOOD (20.2%)

DID YOU FIND THE MOVE IN PROCESS AT ST.
ANDREW'S CENTRE EASY?



DO YOU FEEL SUPPORTED IN ADRESSING HOUSING RELATED CONCERNS WITHIN THIS COMMUNITY?

YES 96%





DO YOU FEEL THE INFORMATION PROVIDED DURING THE TOUR WAS ACCURATE AND HELPFUL?

YES 95%

ARE YOU AWARE OF WHO TO SPEAK TO IF YOU ENCOUNTER ISSUES WITH YOUR RENTAL, LEASE AGREEMENTS OR INTERNAL MOVE IN/REQUESTS?

**YES 98%** 

ARE YOU SATISFIED LIVING AT ST. ANDREW'S CENTRE?

YES 98%!

## Annual Residents' Survey 2025 COMMON SPACES

DO YOU UTILIZE THE COMMON SPACES?

**YES 86%** 

ARE THESE COMMON SPACES TIDY?

YES 96.8%

DO YOU F