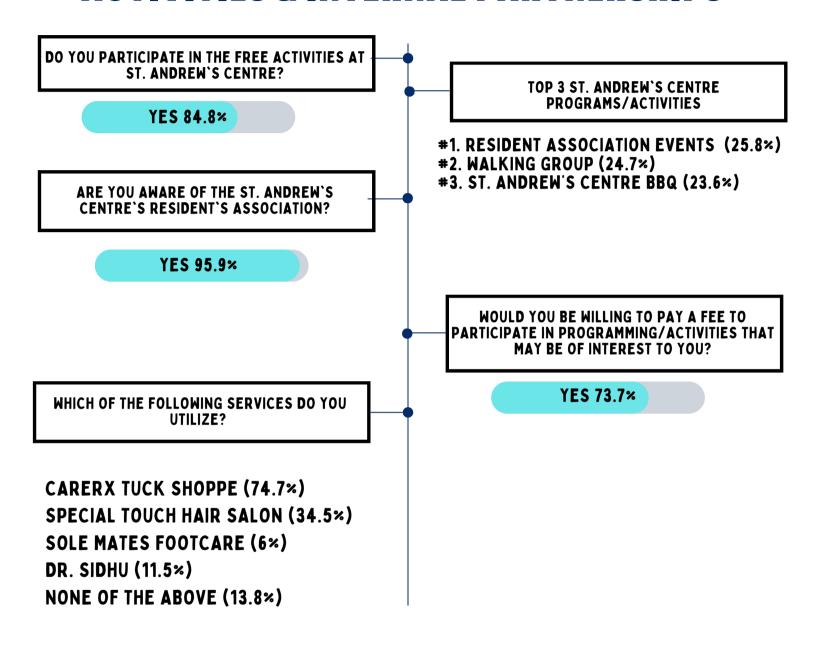

### Annual Residents' Survey 2025 ACTIVITIES & INTERNAL PARTNERSHIPS

A TOTAL OF 112 COMPLETED SURVEYS HAVE BEEN RECEIVED.

THANK YOU TO ALL WHO TOOK THE TIME TO COMPLETE OUR ANNUAL RESIDENTS' SURVEY. YOUR FEEDBACK IS ALWAYS GREATLY APPRECIATED!