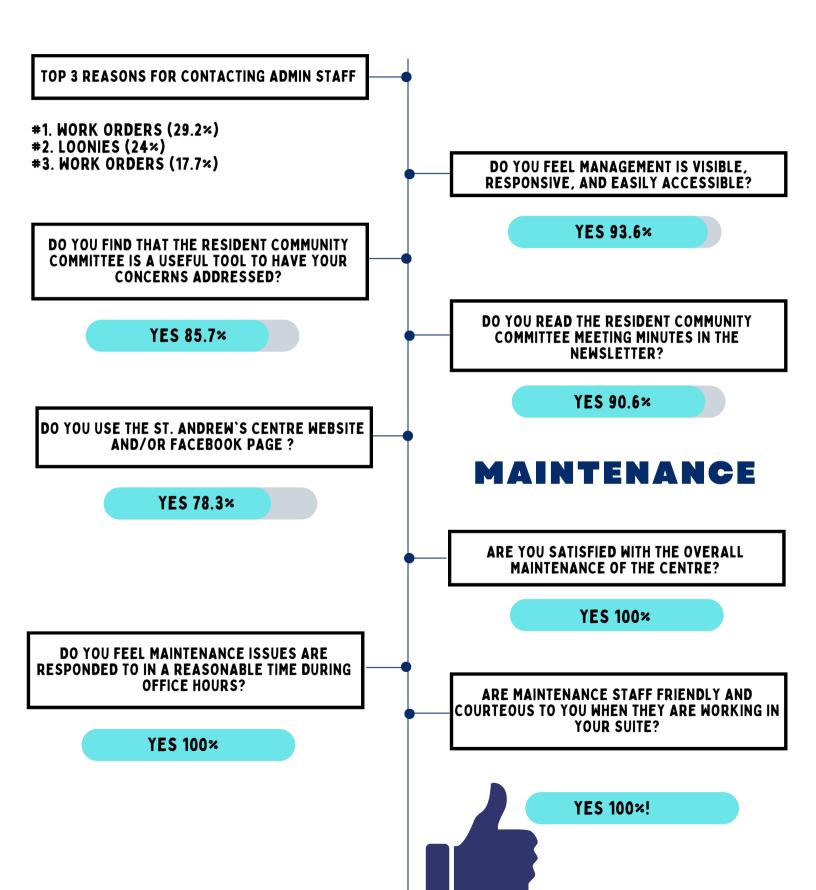

## Annual Residents' Survey 2025 COMMON SPACES

DO YOU UTILIZE THE COMMON SPACES?

**YES 86%** 

ARE THESE COMMON SPACES TIDY?

YES 96.8%

DO YOU FEEL THE ATRIUM IS WELL MAINTAINED AND DECORATED?

**YES 100%** 

DO YOU FEEL THAT THE ADMINISTRATIVE STAFF ARE RESPONSIVE TO YOUR QUESTIONS AND CONCERNS, ONCE BROUGHT TO THEIR ATTENTION?

**YES 100%** 

DO YOU FEEL STAFF KEEP RESIDENTS INFORMED ABOUT WHAT IS HAPPENING IN THE CENTRE?

YES 95.8%

DO YOU FEEL COMFORTABLE SHARING YOUR FEEDBACK WITH STAFF AND USING THE SUGGESTION BOX?

YES 92.4%

DO YOU FIND THAT THE NEWSLETTER IS A VALUABLE SOURCE OF INFORMATION AND EASY TO READ?

YES 93.5%

HOW OFTEN DO YOU USE THE COMMON SPACES IN THE COMMUNITY?

DAILY: 65.3% MONTHLY: 6.3% WEEKLY: 20% RARELY: 4.2%

DO YOU FEEL THE OUTDOOR GARDEN GROUNDS ARE WELL MAINTAINED?

YES 100%

#### **ADMINISTRATION**

DO YOU FEEL RESPECTED BY OUR STAFF IN ADMINISTRATION?

YES 96.9%

DO YOU FEEL YOU HAVE A VARIETY OF WAYS TO ACCESS INFORMATION ABOUT WHAT IS HAPPENING IN THE CENTRE?

YES 96.7%

DO YOU READ THE MONTHLY NEWSLETTER?

YES 94.7%